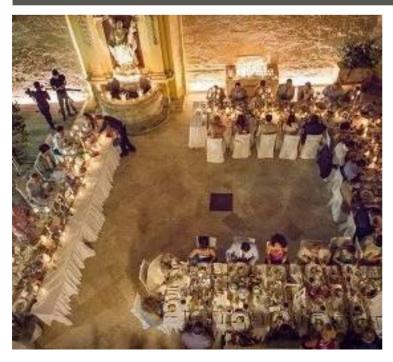

The Courtyard - an option to enjoy a magical al fresco dining experience. The beautiful restored architecture, the relaxing sound of the water pouring from the courtyard's fountain and the mystical lighting that will give a very romantic and intimate setting. This venue can seat up to 80 persons.

## Your wedding reception

With a capacity of up to 400 people, our rooftop and courtyard would be the perfect back drop for your guests to enjoy themselves and to celebrate your wedding.

In the winter period we would recommend our cellars offering a very romantic venue, which we know you won't find anywhere in Malta