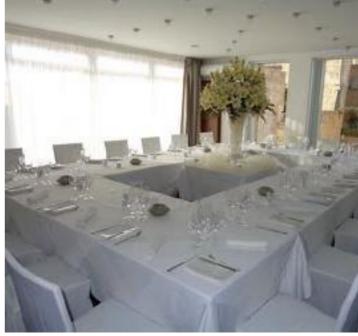

## An intimate sit-down wedding

the different venues explained...

The glass room - this beautiful modern room can accommodate up to 40 guests seated and is located on the first floor. It offers views of our stunning courtyard.

Wine Room - another option for an indoor venue which can accommodate up to 65 people seated.